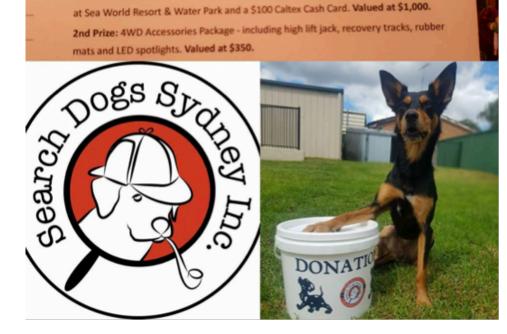

### Lots of goodies for both you, your pooch and your chocolate addiction...don't have a chocolate addiction, come on be honest!

Search Dogs Sydney Inc.

AIOR RAFFLE

1st Prize: Two (2) nights accommodation at Sea World Resort & Water Park on the Gold Coast for two (2) adults and two (2) children in a Resort Double Room\*, one (1) day entry to Sea World for two (2) adults and two (2) children, \$100 credit for food and beverage at Sea World Resort & Water Park and a \$100 Caltex Cash Card. Valued at \$1,000. 2nd Prize: 4WD Accessories Package - including high lift jack, recovery tracks, rubber mats and LED spotlights. Valued at \$350.

Tickets are also available for the chance to win the major prizes in the Search Dogs Sydney raffle.

A guessing competition also on with this cute container and the yummy contents up for grabs.