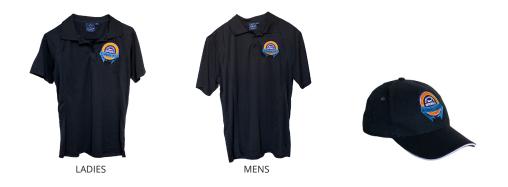

|                                                                                    | Price | Size              |  |     |  |       |  |    |  |    | Quantity | Total |  |
|------------------------------------------------------------------------------------|-------|-------------------|--|-----|--|-------|--|----|--|----|----------|-------|--|
| Ladies Polo                                                                        | \$40  | 8                 |  | 10  |  | 12    |  | 14 |  | 16 |          |       |  |
| Laules Polo                                                                        |       | 18                |  | 20  |  | 22    |  | 24 |  |    |          |       |  |
| Mana Dala                                                                          | \$40  | S                 |  | М   |  | L     |  |    |  |    |          |       |  |
| Mens Polo                                                                          |       | XL                |  | 2XL |  | 3XL   |  |    |  |    |          |       |  |
| Сар                                                                                | \$25  | One size fits all |  |     |  |       |  |    |  |    |          |       |  |
| Pala shirts are made from 170gsm E0% fast absorption and quick dry Palyester yare/ |       |                   |  |     |  | Total |  |    |  |    |          |       |  |

Polo shirts are made from 170gsm, 50% fast absorption and quick dry Polyester yarn/ 50% Polyester nano- bamboo charcoal yarn interlock knit