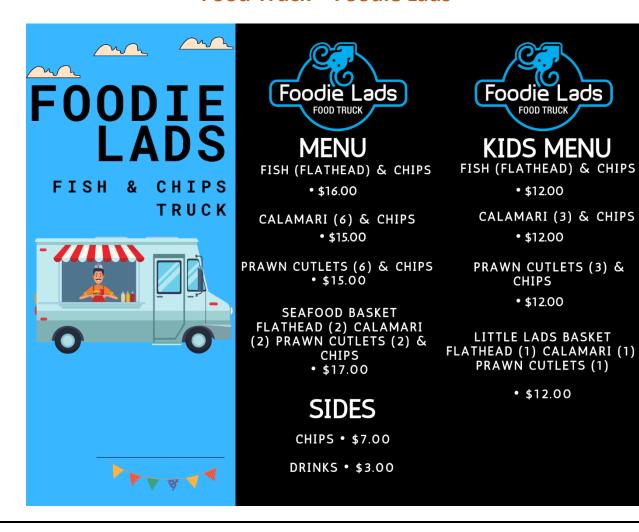

Remember no preservatives, no additives and no fillers, keeping your pet treats natural and affordable.

www.barkandbeyond.com.au



Antinol® is a natural joint support supplement containing PCSO-524®. With no known side effects, Antinol has assisted millions of dogs around the world to enhance their mobility and start moving again. The concentrated formula supports the natural anti-inflammatory action of the body's metabolism, helping to keep joints healthy and to maintain mobility. Antinol is fast acting so you can expect to see results in just 10-14 days.

Taken daily, Antinol will help your dog maintain an active lifestyle and reduce the onset effects of joint conditions.

www.antinol.com.au

#### **Catering**

### **Coffee Van – Xpresso Hornsby**



#### **Food Truck – Foodie Lads**



## **Training in the Ring Roster**

|      | Š                                            | 2022 Reigning Dogs & Balls Training in the Ring Roster | s & Balls 7 | raining in t                                          | he Rin                               | ig Rc        | ster           |                                  |   |
|------|----------------------------------------------|--------------------------------------------------------|-------------|-------------------------------------------------------|--------------------------------------|--------------|----------------|----------------------------------|---|
| Time | Club / Team                                  | Contact                                                | sgop #      | Time in the Timing from start ring of lunch (minu