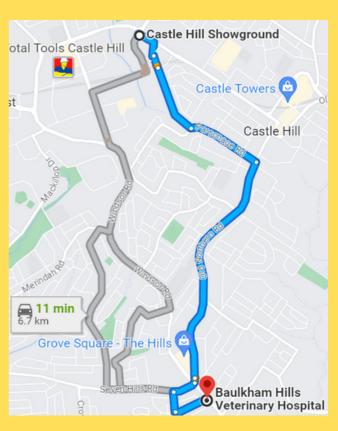

### **NEAREST VETS**

BAULKHAM HILLS
VETERINARY HOSPITAL
332 WINDSOR RD,
BAULKHAM HILLS
(ACCESS OFF CHARLES ST)
OPEN SATURDAY & SUNDAY
9AM - 5PM
02 9639 6399

ANIMAL REFERRAL HOSPITAL

19 OLD NORTHERN ROAD,

BAULKHAM HILLS

02 9639 7744