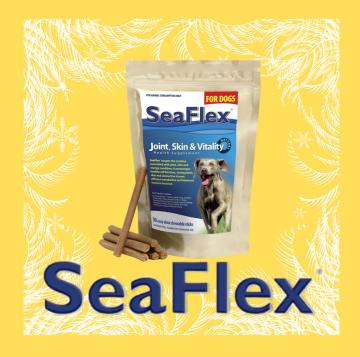

## SEAFLEX BY ZOOPETS: 2ND PRIZE

SEAFLEX (R) IS A REVOLUTIONARY BIO-MARINE
NUTRITIONAL SUPPLEMENT. IT IS RICH IN IMPORTANT
ANTIOXIDANTS, MARINE CAROTENOIDS, AMINO
ACIDS, MARINE TRACE MINERALS, BRANCHEDCHAIN FATTY ACIDS, HIGH LEVELS OF VITAMINS AND
MINERALS, SEAWEEDS/SEA VEGETABLES, AS WELL
AS A UNIQUE AND PATENTED DEEP, COLD WATER
SOURCE OF MARINE NUTRIENTS.

#### **STALLHOLDERS**

WHO DOESN'T LOVE TO PLAY
FLYBALL AND SHOP, AT THE SAME
PLACE ON THE SAME DAY?!
CHECK OUT WHAT GOODIES ARE
ON OFFER AT CHILLS IN THE HILLS.

SEAFLEX FOR DOGS, BROUGHT TO YOU
BY ZOO PETS, IS A CHEWABLE HEALTH
SUPPLEMENT FOR JOINT, SKIN & VITALITY.
VISIT THE STALL TO LEARN MORE ABOUT
THIS NEW PRODUCT.