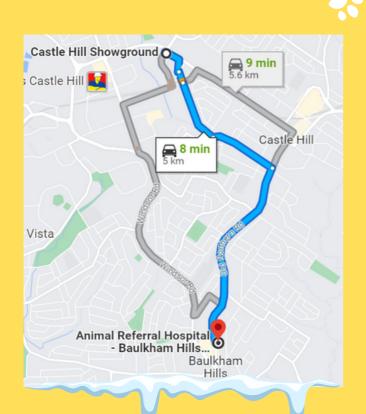

### **NEAREST VETS**

BAULKHAM HILLS
VETERINARY HOSPITAL
332 WINDSOR RD,
BAULKHAM HILLS
(ACCESS OFF CHARLES ST)
OPEN SATURDAY & SUNDAY
9AM - 5PM
02 9639 6399

ANIMAL REFERRAL HOSPITAL

19 OLD NORTHERN ROAD,

BAULKHAM HILLS

02 9639 7744