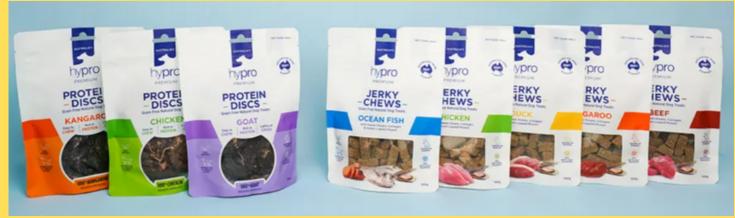

## HYPRO PREMIUM TREATS 3RD PRIZE

HYPRO PREMIUM ARE EXCITED TO INTRODUCE
TWO NEW RANGES OF DOG TREATS - JERKY
CHEWS AND PROTEIN DISCS. COVERING A WIDE
RANGE OF PROTEIN VARIETIES, THEY HAVE
SOMETHING TO SATISFY EVERY DOG.