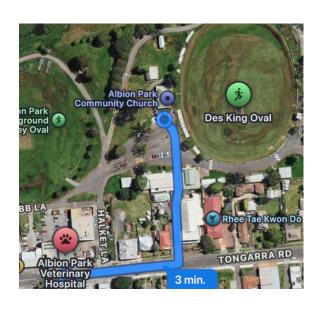

## NEAREST VET

#### **Albion Park Vet Clinic**

122A Tongarra Road Albion Park, NSW, 2527

Open Saturday from 9am - 4pm After Hours Vet on Call

(02) 4256 3638