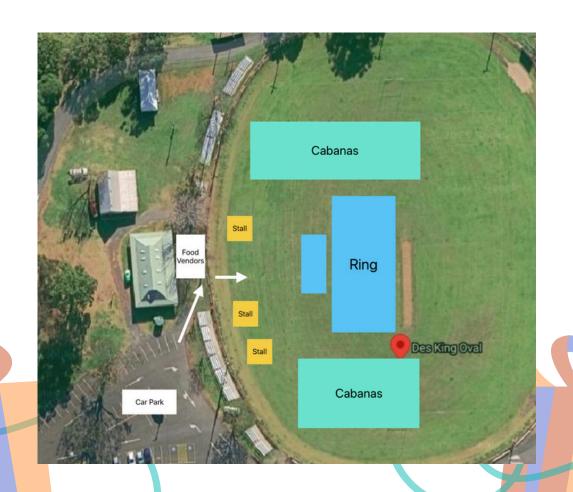

### VENUE DETAILS

The ring will be setup on Des King Oval.
There are 2 ovals at the Showground, drive up to the one on higher ground.

Entry via Webb Lane - drive up to the gate and continue up the hill to car park

Entry via Halket Lane - drive straight through the gate and bear right to carpark

No cars allowed onto the oval to drop off gear, access to oval via small gate opposite the Clubhouse