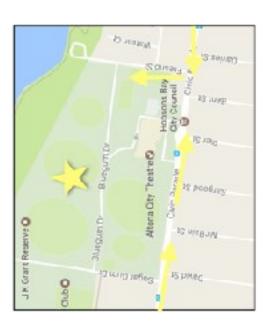

#### Location:

ACDOC Club grounds JK Grant Reserve, Bluegum Dr, Altona

#### **Entry**

Via Fresno Street