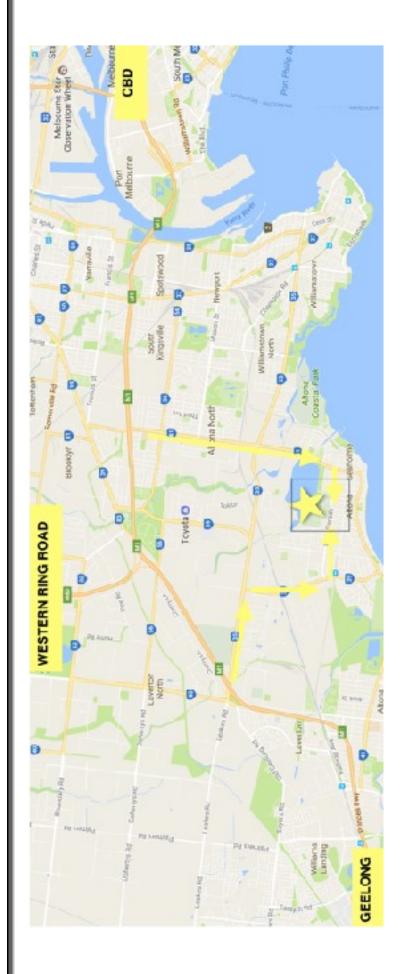

#### Location:

ACDOC Club grounds JK Grant Reserve, Bluegum Dr, Altona

#### **Entry**

Via Fresno Street