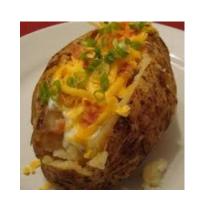

#### Lunch 11am till 1.30pm

- 1) Homemade Hamburgers in Rolls \$4.50
  Fillings- Hamburger -Lettuce, cheese, tomato,
  onion
- 2) Jacket Potatoes \$5
  Fillings- butter, coleslaw, cheese, sour cream
  Bolognese Sauce
- 3) Sausages in bread with onion \$2.50
- 4) Dim Sims \$2 each