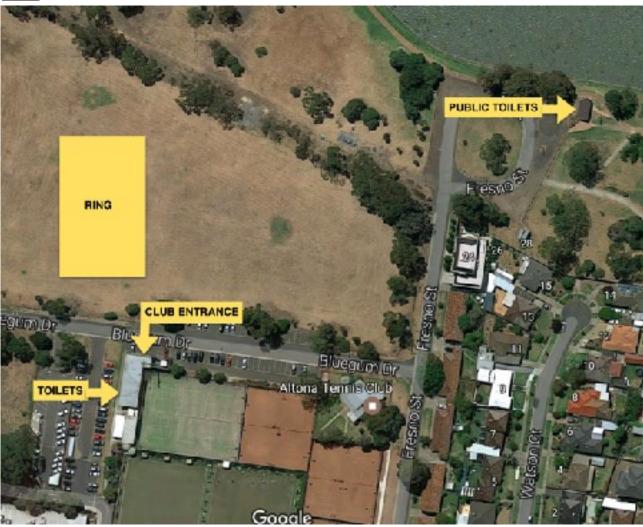

#### Location:

ACDOC Club grounds JK Grant Reserve, Bluegum Dr, Altona

#### **Entry**

Via Fresno Street

#### Set Up

Canopies can be set up around the ring, there is plenty of space. Please adhere to marshal's instructions. Please be polite to helpers, they are only doing what they have been told. All vehicles **MUST** be removed from the oval.