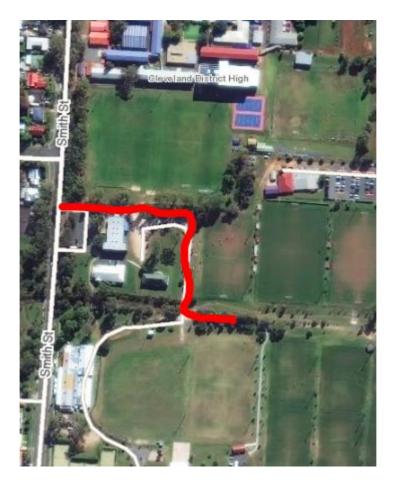

No Dogs will be permitted in or near the Event Food Area.

Entry to our Flyball area is off **Smith Street** in Cleveland, there is an entry gate between the hall and the high school, please follow the road through to the entrance to the parking area (just over the bridge), and make a left turn along the road, you will see the Flyball area on the right. Please see map below for entry route in red.