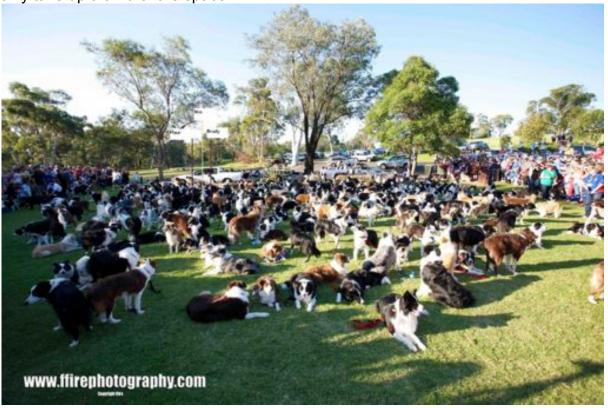

Paws 4 Fun teams provided a demonstration of Flyball at the well-attended Border Collie Fun Day held on the Castle Hill Showground in April. Although the Flyball dogs went beyond Border Collies, the event, organised by the "Toby the Wonder dog" vet, Dr. Katrina Warren was aimed at a new record for the number of Border Collies in one photo for the Guinness Book of Records. The old record was 100; the new one is 503!! One Face Book entry by a Flyballer who shall remain nameless suggested that holding such a World Record event for Jack Russel's would