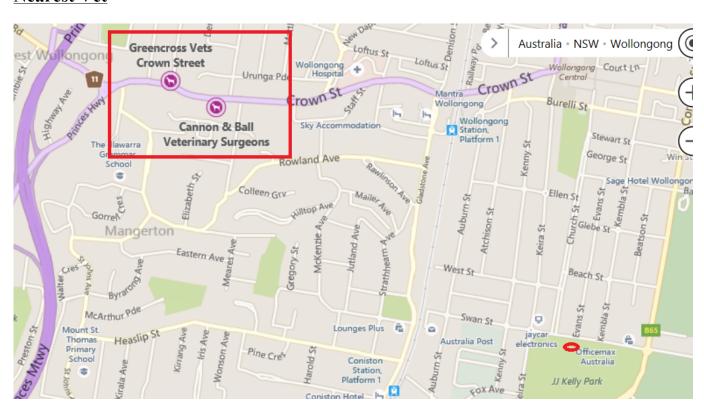

### **Nearest Vet**

Cannon & Ball Veterinary Surgeons 461 Crown Street West Wollongong 02 4229 8888 Greencross Vets Crown Street 424 Crown Street West Wollongong 02 4228 3777